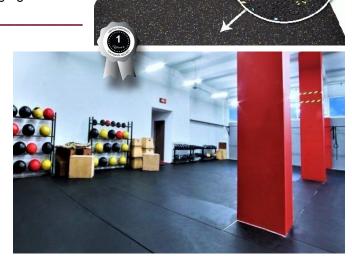

# BeRoll Velvet

**BeRoll Velvet** is a rugged, anti-slip and easy-to-clean floor covering rubber roll used in Fitness centers, commercial gyms, home gyms, exhibition halls, ice sports stadiums, rehabilitation centers, equipment storage rooms, etc.

# **APPLICATION AREAS**

Velvet roll series have a wide application range depending on the thickness selected: protective cover for other flooring (exhibitions, etc.), personal or commercial gym flooring, fitness centers, etc.