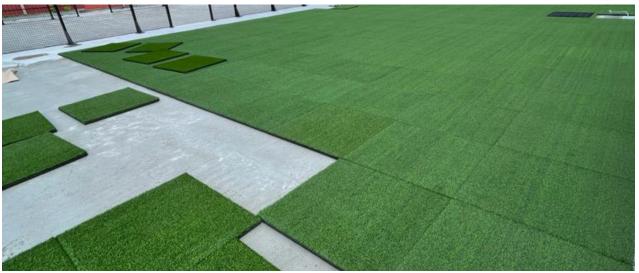

## Welcome to our vision!

Our **BeGreen Active** tiles bring together a superb combination: the aesthetic result provided by artificial turf with the soft cushion of a rubber tile.

**BeGreen Active** tiles have been designed in order to offer an outstanding green area at a backyard or a green zone in a personal gym. Transform your place in less than 1 hour.

Imagine a maintenance-free green zone easy to set, without any installation costs.