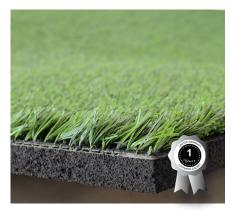

## Welcome to our vision!

Our **BeGreen Active** tiles bring together a superb combination: the aesthetic result provided by artificial turf with the soft cushion of a rubber tile.

**BeGreen Active** tiles have been designed in order to offer an outstanding green area at a backyard or a green zone in a personal gym. Transform your place in less than 1 hour.

## COMPOSITION

Recycled SBR Rubber, MDI polyurethane bonding agent, Artificial grass.

## SPECIFICATIONS

| Usage                 | Outdoor/Indoor                    |
|-----------------------|-----------------------------------|
| Size                  | 988 x 988 mm                      |
| Thickness             | 20mm SBR + 25mm Artificial turf.  |
| Color                 |                                   |
| Surface               | Artificial Turf (Monofilament)    |
| Yarn properties       | UV treated 100% PE, 9.000/6 DTEX. |
| Weight/m <sup>2</sup> | 23kg                              |
| Hardness              | 55 ± 3 Shore A                    |