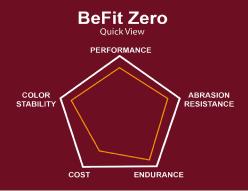

## **SPECIFICATIONS**

Ideal for Fitness centers, personal training centers, Functional training centers, etc.

| Use                   | Indoor                        |
|-----------------------|-------------------------------|
| Size                  | 500 x 1000mm (± 2mm)          |
| Thickness             | 20mm / 25mm (± 1mm)           |
| Color                 |                               |
| Surface               | Slightly porous, smooth, soft |
| Density               | 950-970 kgs/m³                |
| Weight/m <sup>2</sup> | 18,5kg (20mm) / 23,5kg (25mm) |
| Hardness              | 67 ± 3 Shore A                |
| Abrasion Resistance   | 0,38-0,44gr                   |