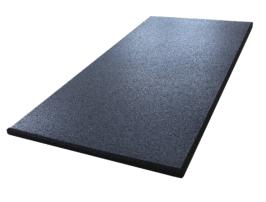

## **SPECIFICATIONS**

Ideal for Fitness centers, personal training centers, Functional training centers, etc.

| Use                   | Indoor                        |
|-----------------------|-------------------------------|
| Size                  | 500 x 1000mm (± 2mm)          |
| Thickness             | 20mm / 25mm (± 1mm)           |
| Color                 |                               |
| Surface               | Slightly porous, smooth, soft |
| Density               | 950-970 kgs/m³                |
| Weight/m <sup>2</sup> | 18,5kg (20mm) / 23,5kg (25mm) |
| Hardness              | 67 ± 3 Shore A                |
| Abrasion Resistance   | 0,38-0,44gr                   |