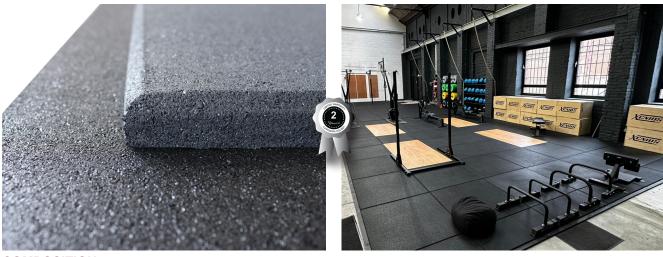

# **BeFit Pro Black**

**BeFit Pro** rubber tiles bring recycled rubber to a whole new level. A revolutionary production method delivers outstanding results and sets new standards for indoor rubber tiles.

Why cold? Forget problems during installation, smells of any kind and rapid wear. Our **BeFit Pro** tiles and their new **smooth ultrafine granule surface** ensure a better abrasion resistance along with a superior overall performance at an affordable price.

#### **INTENDED USE**

Depending on the thickness selected: Indoor climbing wall areas, Fitness facilities, Functional training centers, Crossfit Box, personal training studios, etc.