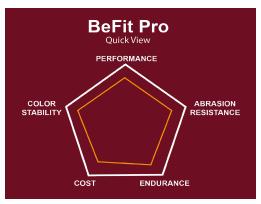

Why cold? Forget problems during installation, smells of any kind and rapid wear. Our **BeFit Pro** tiles and their new **smooth ultrafine granule surface** ensure a better abrasion resistance along with a superior overall performance at an affordable price.

## **SPECIFICATIONS**

Ideal for Fitness centers, personal training centers, Functional training centers, etc.

| Use                   | Indoor                                        |  |
|-----------------------|-----------------------------------------------|--|
| Dimensions            | 1000 x 1000 mm (± 2 mm)                       |  |
| Thickness             | 20mm / 25mm / 30mm (± 1 mm)                   |  |
| Color                 |                                               |  |
| Surface               | Slightly porous, smooth, soft                 |  |
| Density               | 950-980 kgs/m³                                |  |
| Weight/m <sup>2</sup> | 18 kg (20 mm) / 23 kg (25 mm) / 27 kg (30 mm) |  |
| Hardness              | 67 ± 3 Shore A                                |  |
| Abrasion Resistance   | 0,38-0,44mg (ISO 5740-1:2016)                 |  |

## **CERTIFICATIONS**

| Fire Resistance           | Efl (B2)a,c (EN 13501)               |
|---------------------------|--------------------------------------|
| Reaction to Fire          | Fs <150 mm in 20 seconds (ISO 11925) |
| Impact Sound Insulation   | 26 dB (ISO 10140)                    |
| Airborne Sound Insulation | 48 dB (ISO 10140)                    |
| Abrasion Resistance       | 0,38-0,44g (ISO 5470-1)              |