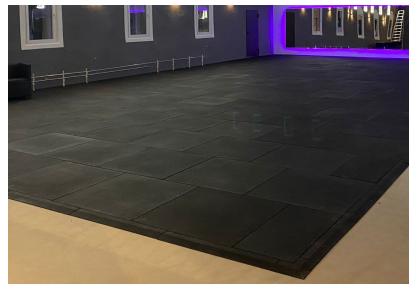

# **BeCross Pro**

**BeCross Pro** recycled rubber tiles are one of our core products. basic products. They offer good results at a reasonable price. These mats will protect your floor and your equipment in free weight areas and are an ideal and are an ideal floor for a CrossFit Box.

#### **APPLICATION AREAS**

Depending on the thickness selected, Indoor climbing wall areas, fitness facilities, Functional training centers, Personal Training Studios, Crossfit Boxes, etc.