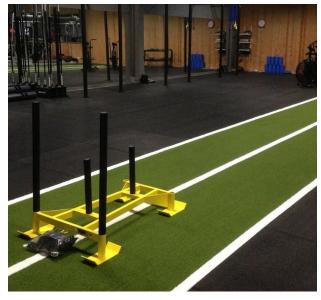

## **AstroTurf**

Not every artificial turf is right for Gym use. Our **Astroturf** rolls have been designed and manufactured to offer high performance. Our unique weaving pattern ensures the turf stays in fully upright position and the fibrilated yarn will seem better as months go by. It can withstand up to 280kg prowler sled workouts.

Designed as an athletic track with lines in white turf, it is perfect for long term indoor use, especially for Functional Training exercises, such as push sled, running, sprints, slam ball, etc. It is also suitable for Outdoor use, since the yarn has UV treatment.