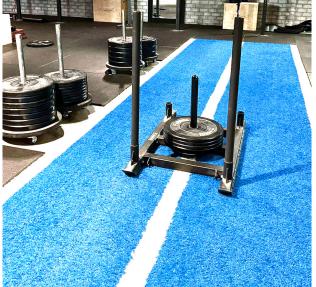

## **AstroTurf**

Not every artificial turf is right for Gym use. Our **Astroturf** rolls have been designed and manufactured to offer high performance. Our unique weaving pattern ensures the turf stays in fully upright position and the fibrilated yarn will seem better as months go by. It can withstand up to 280kg prowler sled workouts.

Designed as an athletic track with lines in white turf, it is perfect for long term indoor use, especially for Functional Training exercises, such as push sled, running, sprints, slam ball, etc. It is also suitable for Outdoor use, since the yarn has UV treatment.