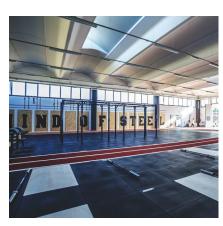

## **AstroTurf**

Not every artificial turf is right for Gym use. Our **Astroturf** rolls have been designed and manufactured to offer high performance. Our unique weaving pattern ensures the turf stays in fully upright position and the fibrilated yarn will seem better as months go by. It can withstand up to 280kg prowler sled workouts.

Designed as an athletic track with lines in white turf, it is perfect for long term indoor use, especially for Functional Training exercises, such as push sled, running, sprints, slam ball, etc. It is also suitable for Outdoor use, since the yarn has UV treatment.